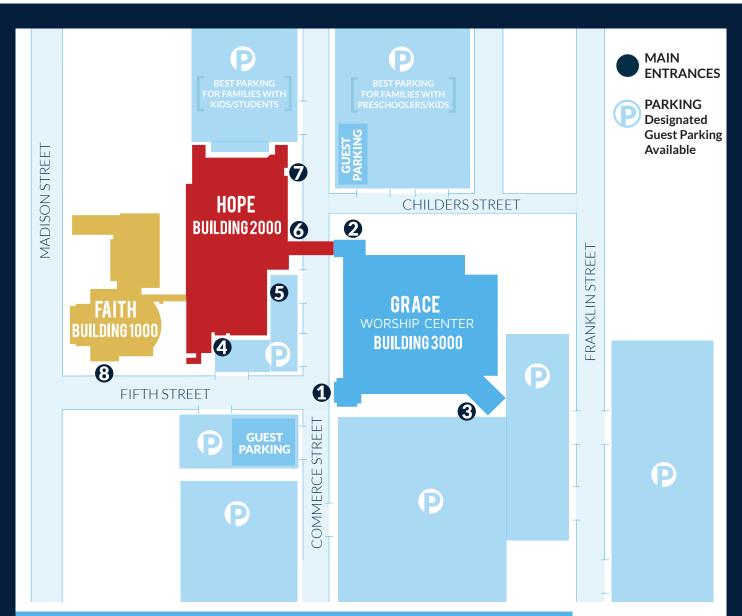

## FBCT MAIN ENTRANCES AND LOCATIONS

| ENTRANCE | LOCATION               | BUILDING | ADDRESS                  |
|----------|------------------------|----------|--------------------------|
| 0        | Steeple Entrance       | Grace    | 499 Commerce Street      |
| 2        | Preschool Entrance     | Grace    | Commerce/Childers Street |
| <b>8</b> | Music/Office Entrance  | Grace    | Franklin/Commerce Street |
| 4        | Activities Entrance    | Норе     | 202 Fifth Street         |
| 6        | Gym Entrance           | Норе     | Commerce Street          |
| <b>6</b> | Bridge Entrance        | Норе     | Commerce Street          |
| •        | Kids Entrance          | Норе     | 412 Commerce Street      |
| 8        | Faith Worship Entrance | Faith    | 435 Madison Street       |